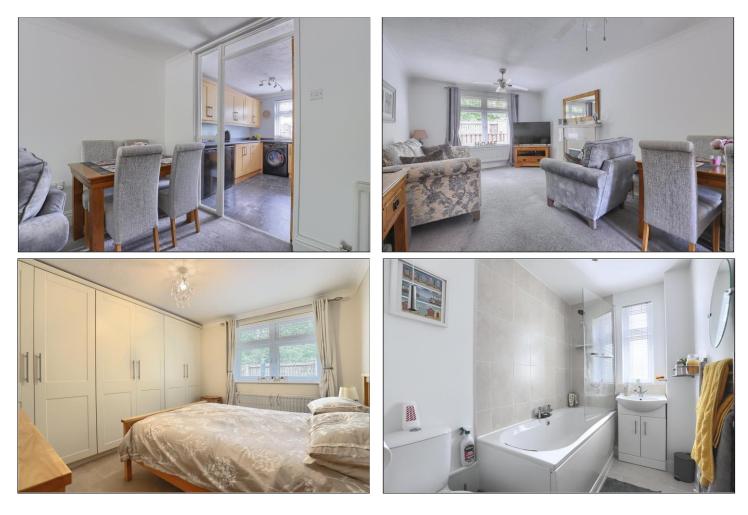

#### ACCOMMODATION

**ENTRANCE HALL** - With double storage cupboard.

LIVING ROOM - 5.4m x 3.23m (17'9" x 10'7") Feature fire surround with electric fire.

#### KITCHEN - 3.15m x 2.54m (10'4" x 8'4")

With a smart range of fitted wall and floor units, complementing work surfaces, electric oven and gas hob with extractor over, plumbing for washing machine, space for fridge and freezer and storage cupboard.

#### BEDROOM ONE - 3.23m x 4.11m (10'7" x 13'6")

With full width built-in wardrobes.

**BEDROOM TWO** - **3.18m x 2.2m (10'5" x 7'3")** With built-in wardrobes.

#### BATHROOM - 2.44m x 1.55m (8' x 5'1")

Modern white suite comprising bath with shower over and screen, vanity wash hand basin, low level WC, tiled floor, part tiled walls, and chrome heated towel rail.