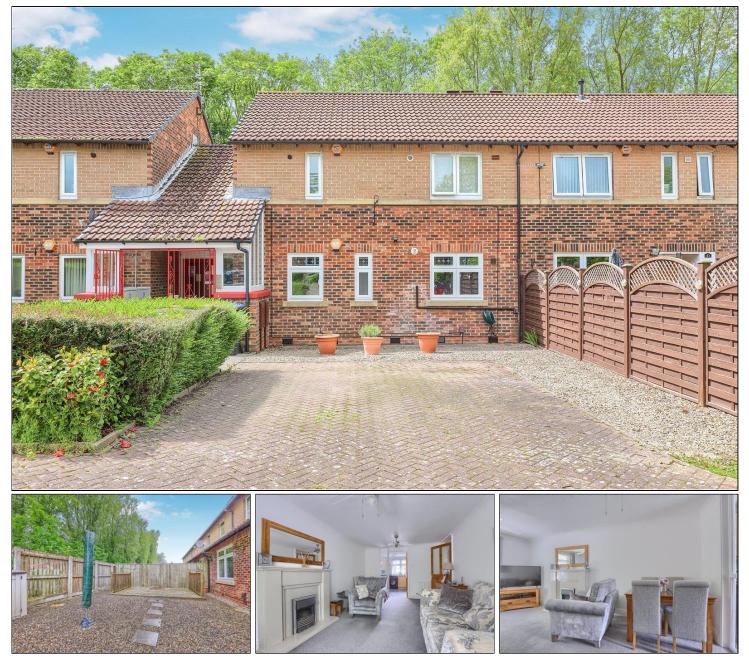

## CROSSFIELDS, COULBY NEWHAM, MIDDLESBROUGH, TS8 0TT

- A Spacious Two Bedroom Ground Floor Apartment
- Rarely Available on the Open Market
- Allocated Parking
- Security Intercom Entry System
- Private Rear Garden

### CROSSFIELDS, TS8 OTT

79 Crossfields is a spacious and well-presented two-bedroom ground floor apartment with allocated parking space, security intercom entry system and a private rear garden. Internally the accommodation briefly comprises an entrance hall with large double storage cupboard, two spacious bedrooms, both with fitted wardrobes, spacious living room, smart fitted kitchen, and modern bathroom. We are anticipating a large amount of interest in this property so please call our Nunthorpe Office to arrange your viewing appointment today.

#### **EXTERNALLY**

**PARKING** - Externally there is a block paved parking space to the front elevation.

**GARDEN** - Private Garden to the rear elevation with decked and gravelled area.

AGENTS NOTE: - Fees apply.