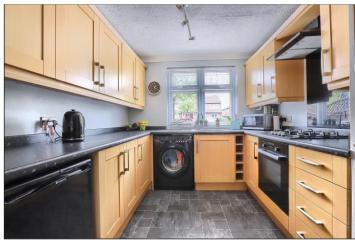

#### KITCHEN - 3.15m x 2.54m (10'4" x 8'4")

With a smart range of fitted wall and floor units, complementing work surfaces, electric oven and gas hob with extractor over, plumbing for washing machine, space for fridge and freezer and storage cupboard.