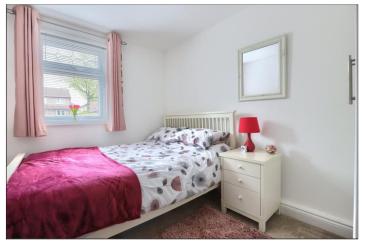

#### BEDROOM ONE - 3.23m x 4.11m (10'7" x 13'6")

With full width built-in wardrobes.

**BEDROOM TWO** - **3.18m x 2.2m (10'5" x 7'3")** With built-in wardrobes.