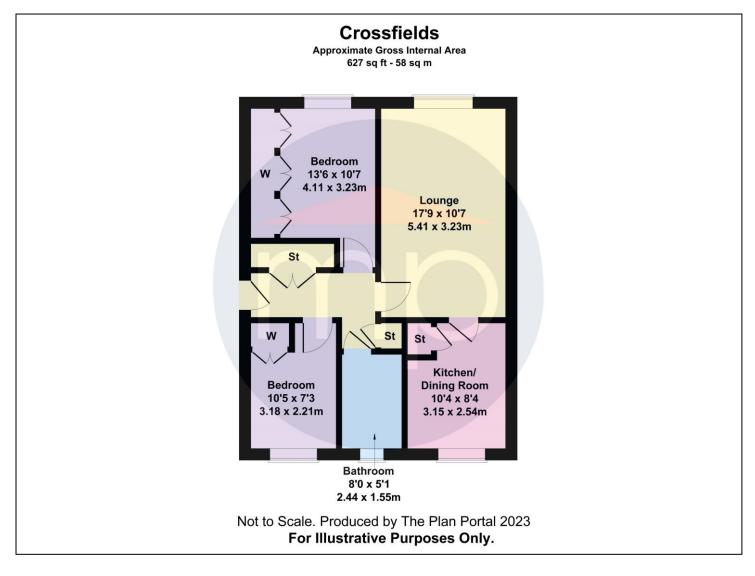

### CROSSFIELDS, TS8 OTT

79 Crossfields is a spacious and well-presented two-bedroom ground floor apartment with allocated parking space, security intercom entry system and a private rear garden. Internally the accommodation briefly comprises an entrance hall with large double storage cupboard, two spacious bedrooms, both with fitted wardrobes, spacious living room, smart fitted kitchen, and modern bathroom. We are anticipating a large amount of interest in this property so please call our Nunthorpe Office to arrange your viewing appointment today.

#### ACCOMMODATION

**ENTRANCE HALL** - With double storage cupboard.

LIVING ROOM - 5.4m x 3.23m (17'9" x 10'7") Feature fire surround with electric fire.

#### KITCHEN - 3.15m x 2.54m (10'4" x 8'4")

With a smart range of fitted wall and floor units, complementing work surfaces, electric oven and gas hob with extractor over, plumbing for washing machine, space for fridge and freezer and storage cupboard.

#### BEDROOM ONE - 3.23m x 4.11m (10'7" x 13'6")

With full width built-in wardrobes.

**BEDROOM TWO** - **3.18m x 2.2m (10'5" x 7'3")** With built-in wardrobes.

#### BATHROOM - 2.44m x 1.55m (8' x 5'1")

Modern white suite comprising bath with shower over and screen, vanity wash hand basin, low level WC, tiled floor, part tiled walls, and chrome heated towel rail.